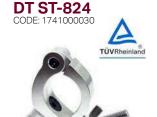

for 50mm truss, max. load 200kg







# DT SNAP CLAMP BLK CODE: 1741000060



for 50mm truss, max. load 200kg

### **DT PRO CLAMP** CODE: 1741000026



for 50mm truss, max. load 500kg

### DT PRO CLAMP/BLK



for 50mm truss, max. load 500kg

### **DT EYE CLAMP**



for 50mm truss, max. load 200kg



for 50mm truss, max load 200kg

# **DT MINI 360** CODE: 1741000022



for 50mm truss, max, load 100kg

# **DT MINI 360/BLK** CODE: 1741000023



for 50mm truss, max. load 100kg

# DT NARROW CLAMP CODE: 1741000024



for 50mm truss, max, load 200kg

### DT NARROW CLAMP/BLK



for 50 mm truss, max. load 200kg

### **DT PRO SWIVEL CLAMP**



for 50mm truss. max. load 500kg

### DT PRO SWIVEL CLAMP/BLK



for 50mm truss, max. load 500kg

### DT SWIVEL CLAMP/N



for 50mm truss, max. load 200kg



for 50mm truss, max. load 300kg