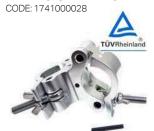

CLAMP

CODE: 1741000049



Easy Grip silver SWL: 250 kg pipe diameter: 50mm

### DT SELFLOCK CLAMP/BLK

CODE: 1741000050



SWL: 2501. pipe diameter: 50mm



for 50mm truss, max. load 200kg







# DT SNAP CLAMP BLK CODE: 1741000060



for 50mm truss, max. load 200kg

### **DT PRO CLAMP** CODE: 1741000026



for 50mm truss, max. load 500kg

### DT PRO CLAMP/BLK



for 50mm truss, max. load 500kg

### **DT EYE CLAMP**



for 50mm truss, max. load 200kg



for 50mm truss, max load 200kg

# **DT MINI 360** CODE: 1741000022



for 50mm truss, max, load 100kg

# **DT MINI 360/BLK** CODE: 1741000023



for 50mm truss, max. load 100kg

# DT NARROW CLAMP CODE: 1741000024



for 50mm truss, max, load 200kg

### DT NARROW CLAMP/BLK



for 50 mm truss, max. load 200kg

### **DT PRO SWIVEL CLAMP**



for 50mm truss. max. load 500kg

### DT PRO SWIVEL CLAMP/BLK



for 50mm truss, max. load 500kg

### DT SWIVEL CLAMP/N



for 50mm truss, max. load 200kg



for 50mm truss, max. load 300kg