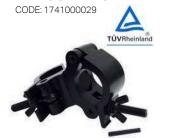

ameter: 50mm

### DT SELFLOCK CLAMP/BLK

CODE: 1741000050



SWL: 2501. pipe diameter: 50mm



for 50mm truss, max. load 200kg







# DT SNAP CLAMP BLK CODE: 1741000060



for 50mm truss, max. load 200kg

### **DT PRO CLAMP** CODE: 1741000026



for 50mm truss, max. load 500kg

### DT PRO CLAMP/BLK



for 50mm truss, max. load 500kg

### **DT EYE CLAMP**



for 50mm truss, max. load 200kg



for 50mm truss, max load 200kg

# **DT MINI 360** CODE: 1741000022



for 50mm truss, max, load 100kg

# **DT MINI 360/BLK** CODE: 1741000023



for 50mm truss, max. load 100kg

# DT NARROW CLAMP CODE: 1741000024



for 50mm truss, max, load 200kg

### DT NARROW CLAMP/BLK



for 50 mm truss, max. load 200kg

### **DT PRO SWIVEL CLAMP**



for 50mm truss. max. load 500kg

### DT PRO SWIVEL CLAMP/BLK



for 50mm truss, max. load 500kg

### DT SWIVEL CLAMP/N



for 50mm truss, max. load 200kg



for 50mm truss, max. load 300kg