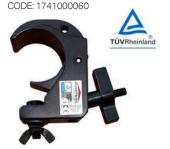

00054



Exhibition Clamp for setting up exhibition booths with different types of walls. | For 35mm truss

### **DT EX CLAMP 50C**

CODE: 1741000051



Exhibition Clamp for setting up exhibition booths with different types of walls. I For 50mm truss

### **DT EX CLAMP 50S** CODE: 1741000052



Exhibition Clamp for setting up exhibition booths with different types of walls. | For 50mm truss

### DT TRIGGER CLAMP

CODE: 1741000032



for 50mm truss, max. load 250kg

### DT TRIGGER CLAMP/BLK

CODE: 1741000033



for 50mm truss, max. load 250kg

### DT SELFLOCK CLAMP

CODE: 1741000049



Easy Grip silver SWL: 250 kg pipe diameter: 50mm

### DT SELFLOCK CLAMP/BLK

CODE: 1741000050



SWL: 2501. pipe diameter: 50mm



for 50mm truss, max. load 200kg







# DT SNAP CLAMP BLK CODE: 1741000060



for 50mm truss, max. load 200kg

### **DT PRO CLAMP** CODE: 1741000026



for 50mm truss, max. load 500kg

### DT PRO CLAMP/BLK



for 50mm truss, max. load 500kg

### **DT EYE CLAMP**



for 50mm truss, max. load 200kg



for 50mm truss, max load 200kg

# **DT MINI 360** CODE: 1741000022



for 50mm truss, max, load 100kg

# **DT MINI 360/BLK** CODE: 1741000023



for 50mm truss, max. load 100kg

# DT NARROW CLAMP CODE: 1741000024



for 50mm truss, max, load 200kg

### DT NARROW CLAMP/BLK



for 50 mm truss, max. load 200kg

### **DT PRO SWIVEL CLAMP**



for 50mm truss. max. load 500kg

### DT PRO SWIVEL CLAMP/BLK



for 50mm truss, max. load 500kg

### DT SWIVEL CLAMP/N



for 50mm truss, max. load 200kg



for 50mm truss, max. load 300kg