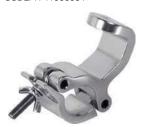

# **CLAMPS**

### **DT MINI 360-DT14**





for 20mm truss, max. load 10kg

### **DT JR CLAMP**



for 35mm truss, max. load 75kg

### DT JR CLAMP PRO



for 35mm truss, max. load 200kg

### DT JR EYE CLAMP



for 35mm truss, max load 75kg

### DT JR SWIVEL CLAMP

CODE: 1741000039





for 35mm truss, max. load 50kg

### DT JR TRIGGER CLAMP

CODE: 1741000040





for 35mm truss, max. load 75kg

### **DT EX CLAMP 35C**

CODE: 1741000053



Exhibition Clamp for setting up exhibition booths with different types of walls. | For 35mm truss

### DT EX CLAMP 35S

CODE: 1741000054



Exhibition Clamp for setting up exhibition booths with different types of walls. | For 35mm truss

### **DT EX CLAMP 50C**

CODE: 1741000051



Exhibition Clamp for setting up exhibition booths with different types of walls. I For 50mm truss

### **DT EX CLAMP 50S** CODE: 1741000052



Exhibition Clamp for setting up exhibition booths with different types of walls. | For 50mm truss

### DT TRIGGER CLAMP

CODE: 1741000032



for 50mm truss, max. load 250kg

### DT TRIGGER CLAMP/BLK

CODE: 1741000033



for 50mm truss, max. load 250kg

### DT SELFLOCK CLAMP

CODE: 1741000049



Easy Grip silver SWL: 250 kg pipe diameter: 50mm

### DT SELFLOCK CLAMP/BLK

CODE: 1741000050



SWL: 2501. pipe diameter: 50mm



for 50mm truss, max. load 200kg







# DT SNAP CLAMP BLK CODE: 1741000060



for 50mm truss, max. load 200kg

### **DT PRO CLAMP** CODE: 1741000026



for 50mm truss, max. load 500kg

### DT PRO CLAMP/BLK



for 50mm truss, ma