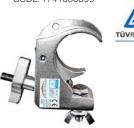

th different types of walls. | For 35mm truss

### DT EX CLAMP 35S

CODE: 1741000054



Exhibition Clamp for setting up exhibition booths with different types of walls. | For 35mm truss

### **DT EX CLAMP 50C**

CODE: 1741000051



Exhibition Clamp for setting up exhibition booths with different types of walls. I For 50mm truss

### **DT EX CLAMP 50S** CODE: 1741000052



Exhibition Clamp for setting up exhibition booths with different types of walls. | For 50mm truss

### DT TRIGGER CLAMP

CODE: 1741000032



for 50mm truss, max. load 250kg

### DT TRIGGER CLAMP/BLK

CODE: 1741000033



for 50mm truss, max. load 250kg

### DT SELFLOCK CLAMP

CODE: 1741000049



Easy Grip silver SWL: 250 kg pipe diameter: 50mm

### DT SELFLOCK CLAMP/BLK

CODE: 1741000050



SWL: 2501. pipe diameter: 50mm



for 50mm truss, max. load 200kg







# DT SNAP CLAMP BLK CODE: 1741000060



for 50mm truss, max. load 200kg

### **DT PRO CLAMP** CODE: 1741000026



for 50mm truss, max. load 500kg

### DT PRO CLAMP/BLK



for 50mm truss, max. load 500kg

### **DT EYE CLAMP**



for 50mm truss, max. load 200kg



for 50mm truss, max load 200kg

# **DT MINI 360** CODE: 1741000022



for 50mm truss, max, load 100kg

# **DT MINI 360/BLK** CODE: 1741000023



for 50mm truss, max. load 100kg

# DT NARROW CLAMP CODE: 1741000024



for 50mm truss, max, load 200kg

### DT NARROW CLAMP/BLK



for 50 mm truss, max. load 200kg

### **DT PRO SWIVEL CLAMP**



for 50mm truss. max. load 500kg

### DT PRO SWIVEL CLAMP/BLK



for 50mm truss, max. load 500kg

### DT SWIVEL CLAMP/N



for 50mm truss, max. load 200kg