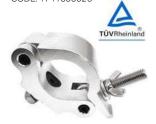

types of walls. | For 35mm truss

### **DT EX CLAMP 50C**

CODE: 1741000051



Exhibition Clamp for setting up exhibition booths with different types of walls. I For 50mm truss

### **DT EX CLAMP 50S** CODE: 1741000052



Exhibition Clamp for setting up exhibition booths with different types of walls. | For 50mm truss

### DT TRIGGER CLAMP

CODE: 1741000032



for 50mm truss, max. load 250kg

### DT TRIGGER CLAMP/BLK

CODE: 1741000033



for 50mm truss, max. load 250kg

### DT SELFLOCK CLAMP

CODE: 1741000049



Easy Grip silver SWL: 250 kg pipe diameter: 50mm

### DT SELFLOCK CLAMP/BLK

CODE: 1741000050



SWL: 2501. pipe diameter: 50mm



for 50mm truss, max. load 200kg







# DT SNAP CLAMP BLK CODE: 1741000060



for 50mm truss, max. load 200kg

### **DT PRO CLAMP** CODE: 1741000026



for 50mm truss, max. load 500kg

### DT PRO CLAMP/BLK



for 50mm truss, max. load 500kg

### **DT EYE CLAMP**



for 50mm truss, max. load 200kg



for 50mm truss, max load 200kg

# **DT MINI 360** CODE: 1741000022



for 50mm truss, max, load 100kg

# **DT MINI 360/BLK** CODE: 1741000023



for 50mm truss, max. load 100kg

# DT NARROW CLAMP CODE: 1741000024



for 50mm truss, max, load 200kg

### DT NARROW CLAMP/BLK



for 50 mm truss, max. load 200kg

### **DT PRO SWIVEL CLAMP**



for 50mm truss. max. load 500kg

### DT PRO SWIVEL CLAMP/BLK



for 50mm truss, max. load 500kg

### DT SWIVEL CLAMP/N



for 50mm truss, max. load 200kg



for 50mm truss, max. load 300kg