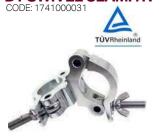

SWL: 2501. pipe diameter: 50mm



for 50mm truss, max. load 200kg







# DT SNAP CLAMP BLK CODE: 1741000060



for 50mm truss, max. load 200kg

### **DT PRO CLAMP** CODE: 1741000026



for 50mm truss, max. load 500kg

### DT PRO CLAMP/BLK



for 50mm truss, max. load 500kg

### **DT EYE CLAMP**



for 50mm truss, max. load 200kg



for 50mm truss, max load 200kg

# **DT MINI 360** CODE: 1741000022



for 50mm truss, max, load 100kg

# **DT MINI 360/BLK** CODE: 1741000023



for 50mm truss, max. load 100kg

# DT NARROW CLAMP CODE: 1741000024



for 50mm truss, max, load 200kg

### DT NARROW CLAMP/BLK



for 50 mm truss, max. load 200kg

### **DT PRO SWIVEL CLAMP**



for 50mm truss. max. load 500kg

### DT PRO SWIVEL CLAMP/BLK



for 50mm truss, max. load 500kg

### DT SWIVEL CLAMP/N



for 50mm truss, max. load 200kg



for 50mm truss, max. load 300kg