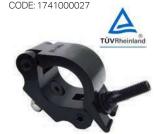

### DT TRIGGER CLAMP

CODE: 1741000032

for 50mm truss, max. load 250kg

### DT TRIGGER CLAMP/BLK

CODE: 1741000033

for 50mm truss, max. load 250kg