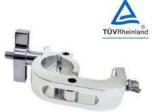

### **DT EX CLAMP 50C**

CODE: 1741000051

Exhibition Clamp for setting up exhibition booths with different types of walls. I For 50mm truss