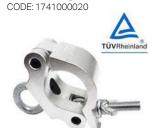

ibition booths with different types of walls. I For 50mm truss

### **DT EX CLAMP 50S** CODE: 1741000052



Exhibition Clamp for setting up exhibition booths with different types of walls. | For 50mm truss

### DT TRIGGER CLAMP

CODE: 1741000032



for 50mm truss, max. load 250kg

### DT TRIGGER CLAMP/BLK

CODE: 1741000033



for 50mm truss, max. load 250kg

### DT SELFLOCK CLAMP

CODE: 1741000049



Easy Grip silver SWL: 250 kg pipe diameter: 50mm

### DT SELFLOCK CLAMP/BLK

CODE: 1741000050



SWL: 2501. pipe diameter: 50mm



for 50mm truss, max. load 200kg







# DT SNAP CLAMP BLK CODE: 1741000060



for 50mm truss, max. load 200kg

### **DT PRO CLAMP** CODE: 1741000026



for 50mm truss, max. load 500kg

### DT PRO CLAMP/BLK



for 50mm truss, max. load 500kg

### **DT EYE CLAMP**



for 50mm truss, max. load 200kg



for 50mm truss, max load 200kg

# **DT MINI 360** CODE: 1741000022



for 50mm truss, max, load 100kg

# **DT MINI 360/BLK** CODE: 1741000023



for 50mm truss, max. load 100kg

# DT NARROW CLAMP CODE: 1741000024



for 50mm truss, max, load 200kg

### DT NARROW CLAMP/BLK



for 50 mm truss, max. load 200kg

### **DT PRO SWIVEL CLAMP**



for 50mm truss. max. load 500kg

### DT PRO SWIVEL CLAMP/BLK



for 50mm truss, max. load 500kg

### DT SWIVEL CLAMP/N



for 50mm truss, max. load 200kg



for 50mm truss, max. load 300kg