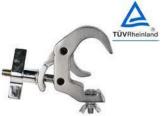

for 35mm truss, max. load 75kg

### **DT EX CLAMP 35C**

CODE: 1741000053



Exhibition Clamp for setting up exhibition booths with different types of walls. | For 35mm truss

### DT EX CLAMP 35S

CODE: 1741000054



Exhibition Clamp for setting up exhibition booths with different types of walls. | For 35mm truss

### **DT EX CLAMP 50C**

CODE: 1741000051



Exhibition Clamp for setting up exhibition booths with different types of walls. I For 50mm truss

### **DT EX CLAMP 50S** CODE: 1741000052



Exhibition Clamp for setting up exhibition booths with different types of walls. | For 50mm truss

### DT TRIGGER CLAMP

CODE: 1741000032



for 50mm truss, max. load 250kg

### DT TRIGGER CLAMP/BLK

CODE: 1741000033



for 50mm truss, max. load 250kg

### DT SELFLOCK CLAMP

CODE: 1741000049



Easy Grip silver SWL: 250 kg pipe diameter: 50mm

### DT SELFLOCK CLAMP/BLK

CODE: 1741000050



SWL: 2501. pipe diameter: 50mm



for 50mm truss, max. load 200kg







# DT SNAP CLAMP BLK CODE: 1741000060



for 50mm truss, max. load 200kg

### **DT PRO CLAMP** CODE: 1741000026



for 50mm truss, max. load 500kg

### DT PRO CLAMP/BLK



for 50mm truss, max. load 500kg

### **DT EYE CLAMP**



for 50mm truss, max. load 200kg



for 50mm truss, max load 200kg

# **DT MINI 360** CODE: 1741000022



for 50mm truss, max, load 100kg

# **DT MINI 360/BLK** CODE: 1741000023



for 50mm truss, max. load 100kg

# DT NARROW CLAMP CODE: 1741000024



for 50mm truss, max, load 200kg

### DT NARROW CLAMP/BLK



for 50 mm truss, max. load 200kg

### **DT PRO SWIVEL CLAMP**



for 50mm truss. max. loa