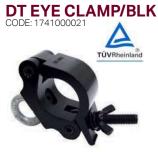

### **DT EYE CLAMP**

for 50mm truss, max. load 200kg

for 50mm truss, max load 200kg