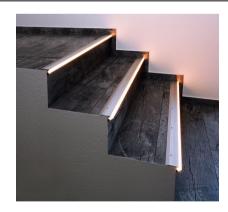

# stair treads-profile suitable for 10 - 11,3 mm LED Stripes or Cut light

The perfect light is not always planned from the start. With the mounting and corner profiles, you can also integrate linear light at a later stage.