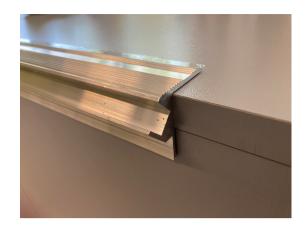

# stair treads-profile suitable for 10 - 11,3 mm LED Stripes or Cut light

The perfect light is not always planned from the start. With the mounting and corner profiles, you can also integrate linear light at a later stage.

## **Dimensions & Weight**

| Length         | 2000 mm |
|----------------|---------|
| Width          | 48 mm   |
| Height         | 41 mm   |
| Product Weight | 1700 g  |