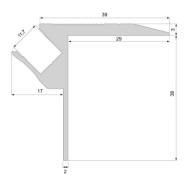

## **Dimensions & Weight**

| Length         | 2000 mm |
|----------------|---------|
| Width          | 48 mm   |
| Height         | 41 mm   |
| Product Weight | 1700 g  |