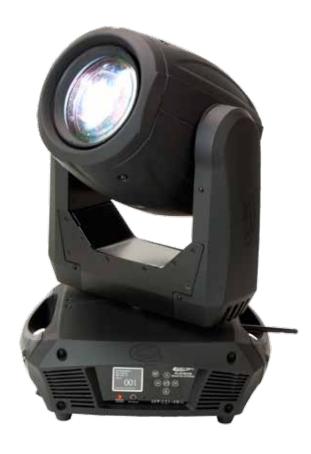

# **PLATINUM BEAM**5R EXTREME

**EXTREME OPTICS AND SPEED** 

Sku# EPB888

The Platinum Beam 5R Extreme is the next evolution in extreme ACL / Beam moving heads. With improve optics, remote focus and faster movements speeds, this unit is the next evolution from our very successful Platinum Beam 5R. Lighting fast 3 phase motors for all effects give it its new extreme speed effect and the new advance optical design and remote focus allow for razor sharp extreme ACL projections.

### **Product Features**

- 189W Platinum 5R Beam Xtreme Optics and speed output
- 5R Beam w/ advanced optics, remote focus, and improved movement speed
- 100k lux @ 15m
- 3° Beam Angle
- 8 Rotating Indexing Gobos
- 8 Facet Rotating Prism
- 350 w max power
- Wireless DMX option