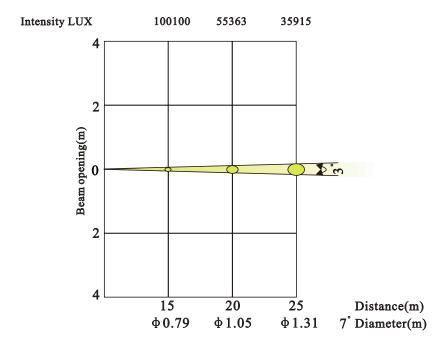

#### **Photometric Data**

### **Product Features**

- 189W Platinum 5R Beam Xtreme Optics and speed output
- 5R Beam w/ advanced optics, remote focus, and improved movement speed
- 100k lux @ 15m
- 3° Beam Angle
- 8 Rotating Indexing Gobos
- 8 Facet Rotating Prism
- 350 w max power
- Wireless DMX option

#### **Technical Specifications**

- 12 colors
- CTO, CTB, UV
- 1 gobo wheel with 8 metal indexing, rotating and interchangeable gobos
- 14/6 mm gobo size
- 3° beam angle
- Focus, dimmer and strobe
- 8 facet rotating prism
- 100k Lux at 15M
- 12/14/18 DMX channels
- 3 pin / 5 pin DMX connectors
- AC 100-240V, 50/60 HZ
- 350W power consumption
- IP20
- Cooling: 1 roller fan +3 fan
- MSD Platinum 5R lamp
- 39.6 lbs / 18 kgs
- Dimensions: 8.9" x 12" x 16.5" / 225x310x420MM
- · cETLus pending approval